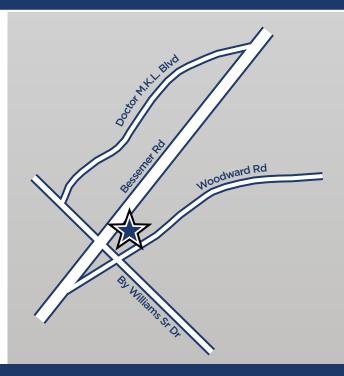

40 Phillips Drive, Midfield, AL 35211



## High Visibility Off Bessemer Hwy & By Williams Sr Dr

## **Features**

± 22,600 SF available. (can be sub-divided)

■ Lease Rate: \$6.00/SF + CTI

■ ±5,667 SF, ±3,304 SF, ±3,000 SF, ±2,000 SF

■ Lease Rate: \$12.00/SF + CTI

Located on Bessemer Super Highway w/18,504 VPD.

Anchored by Piggly Wiggly and Family Dollar.

|                    | 3 MILES  | 5 MILES  |
|--------------------|----------|----------|
| Ave HH Income      | \$41,201 | \$41,298 |
| Population         | 62,337   | 135,175  |
| Daytime Population | 60,888   | 51,873   |



**Andrew Loveman, CCIM** 

205.380.3398 • andrew@hsccommercial.com



## 40 Phillips Drive, Midfield, AL 35211







Andrew Loveman, CCIM

205.380.3398 · andrew@hsccommercial.com