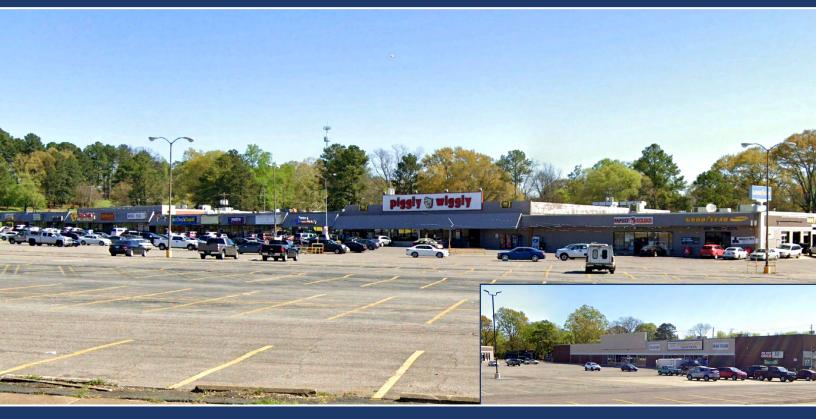

## High Visibility Off Bessemer Hwy & By Williams Sr Dr

## **Features**

± 22,600 SF available. (can be sub-divided)

■ Lease Rate: \$6.00/SF + CTI

■ ±5,667 SF, ±3,304 SF, ±3,000 SF, ±2,000 SF

■ Lease Rate: \$12.00/SF + CTI

Located on Bessemer Super Highway w/18,504 VPD.

Anchored by Piggly Wiggly and Family Dollar.

|                    | 3 MILES  | 5 MILES  |
|--------------------|----------|----------|
| Ave HH Income      | \$41,201 | \$41,298 |
| Population         | 62,337   | 135,175  |
| Daytime Population | 60,888   | 51,873   |