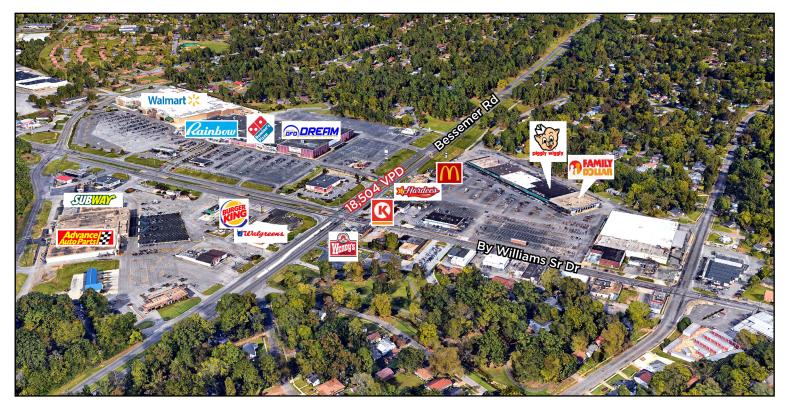

## **Features**

± 22,600 SF available. (can be sub-divided)

■ Lease Rate: \$6.00/SF + CTI

■ ±5,667 SF, ±3,304 SF, ±3,000 SF, ±2,000 SF

■ Lease Rate: \$12.00/SF + CTI

Located on Bessemer Super Highway w/18,504 VPD.

Anchored by Piggly Wiggly and Family Dollar.

|                    | 3 MILES  | 5 MILES  |
|--------------------|----------|----------|
| Ave HH Income      | \$41,201 | \$41,298 |
| Population         | 62,337   | 135,175  |
| Daytime Population | 60,888   | 51,873   |