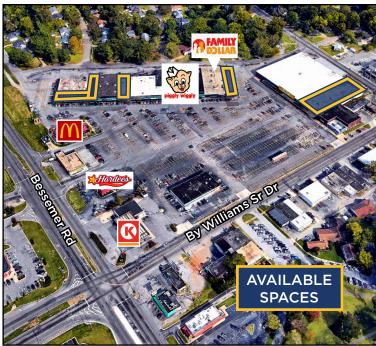

## High Visibility Off Bessemer Hwy & By Williams Sr Dr

## **Features**

± 22,600 SF available. (can be sub-divided)

■ Lease Rate: \$6.00/SF + CTI

■ ±5,667 SF, ±3,304 SF, ±3,000 SF, ±2,000 SF

■ Lease Rate: \$12.00/SF + CTI

Located on Bessemer Super Highway w/18,504 VPD.

Anchored by Piggly Wiggly and Family Dollar.

|                    | 3 MILES  | 5 MILES  |
|--------------------|----------|----------|
| Ave HH Income      | \$41,201 | \$41,298 |
| Population         | 62,337   | 135,175  |
| Daytime Population | 60,888   | 51,873   |