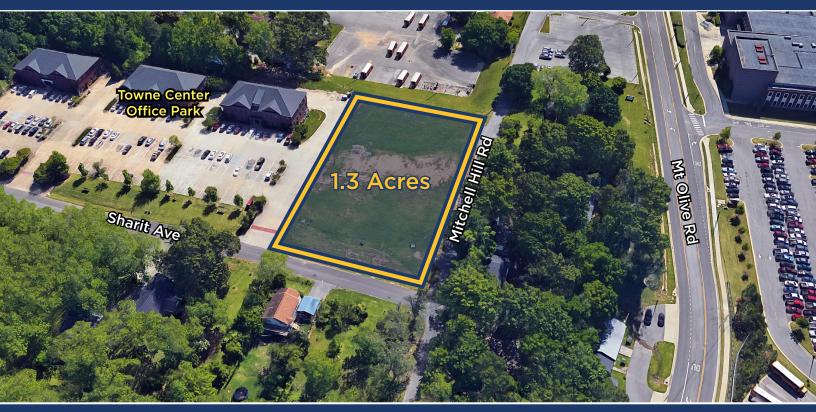

### **Features**

- ± 1.3 Acres available in Gardendale, AL
- Site is shovel ready for development
- Located at the corner of Sharit Ave and Mitchell Hill Rd, next to professional office buildings in the Towne Centre Office Park, only professional office buildings in Gardendale
- Zoned: CP Preferred Commercial District (Office)
- Close proximity to Gardendale High School and Gardendale Elementary School
- Just 1 block from Fieldstown Road and the new UAB Emergency Center
- Price: Call for pricing