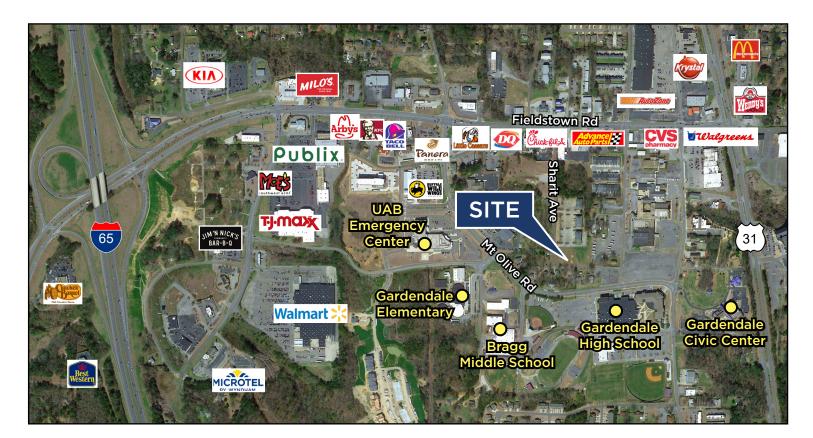

### **Features**

- ± 1.3 Acres available in Gardendale, AL
- Site is shovel ready for development
- Located at the corner of Sharit Ave and Mitchell Hill Rd, next to professional office buildings in the Towne Centre Office Park, only professional office buildings in Gardendale
- Zoned: CP Preferred Commercial District (Office)
- Close proximity to Gardendale High School and Gardendale Elementary School
- Just 1 block from Fieldstown Road and the new UAB Emergency Center
- Price: Call for pricing