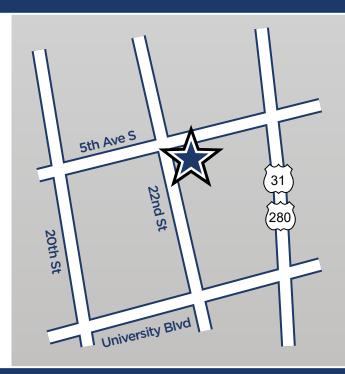

## 2201 5th Avenue South

Birmingham, AL 35233

**FOR LEASE** 

## **Features**

- Two suites available (±1,376 SF & ±1,671 SF)
- Outstanding location in the UAB area.
- The available spaces are ground level and are close enough together for a single tenant to occupy both spaces.
- Property offers a workout room and dedicated parking.
- Property is in walking distance to restaurants.
- Please call for lease rate.