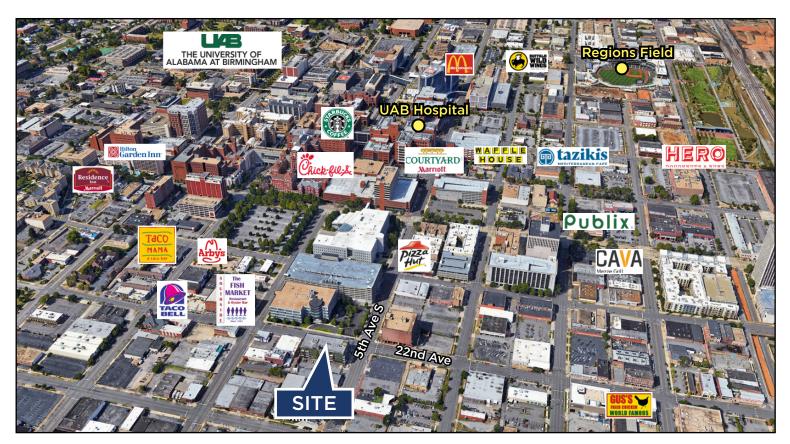

## **Features**

- Two suites available (±1,376 SF & ±1,671 SF)
- Outstanding location in the UAB area.
- The available spaces are ground level and are close enough together for a single tenant to occupy both spaces.
- Property offers a workout room and dedicated parking.
- Property is in walking distance to restaurants.
- Please call for lease rate.