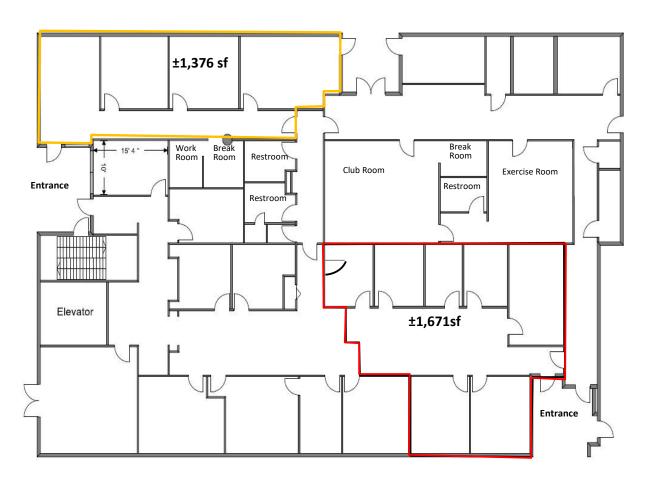

## **Features**

- Two suites available (±1,376 SF & ±1,671 SF)
- Outstanding location in the UAB area.
- The available spaces are ground level and are close enough together for a single tenant to occupy both spaces.
- Property offers a workout room and dedicated parking.
- Property is in walking distance to restaurants.
- Please call for lease rate.