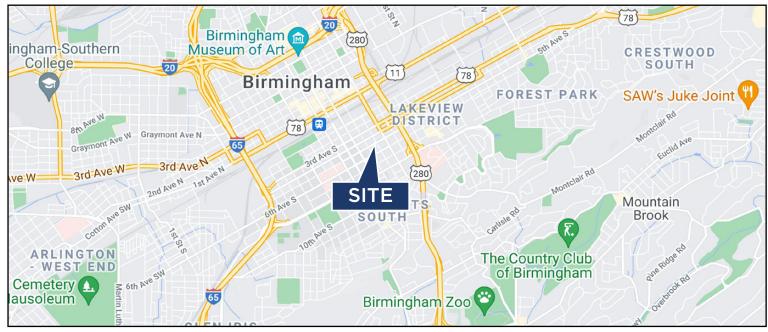

## 2201 5th Avenue South

Birmingham, AL 35233

**FOR LEASE** 

## **Features**

- Two suites available (±1,376 SF & ±1,671 SF)
- Outstanding location in the UAB area.
- The available spaces are ground level and are close enough together for a single tenant to occupy both spaces.
- Property offers a workout room and dedicated parking.
- Property is in walking distance to restaurants.
- Please call for lease rate.